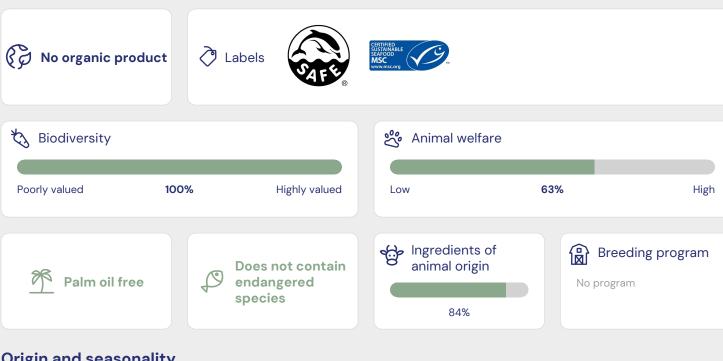

| 4                  |                     |    |
| Labels and breeding/fishing programs  Endangered species  Environmental policy of the producing countries  Packaging | 19<br>0<br>0<br>-7 |                     |    |
|                                                                                                                      |                    | Environmental score | 36 |
|                                                                                                                      |                    |                     |    |

## Ingredients

Weisser Thun\* (gefangen im Südwestpazifik, Haken und Langleinen), Wasser, Meersalz.



### Impact on air, water and soil



#### Biodiversity and animal welfare



#### Origin and seasonality







#### Packaging and preservation





#### Warning

Assessment subject to change in recipe and product information. Beelong is not responsible for the quality or accuracy of the information used for the assessment.