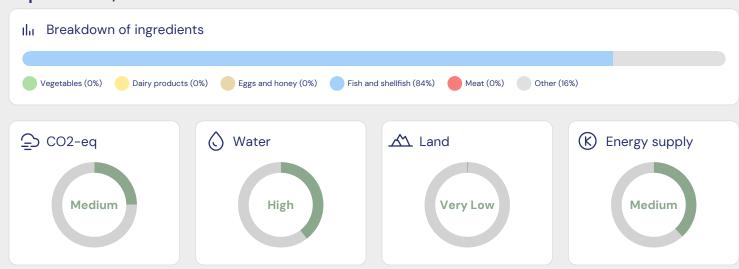

| 4                  |                     |    |
| Labels and breeding/fishing programs  Endangered species  Environmental policy of the producing countries  Packaging | 19<br>0<br>0<br>-7 |                     |    |
|                                                                                                                      |                    | Environmental score | 36 |
|                                                                                                                      |                    |                     |    |

## Ingredients

Weisser Thun\* (gefangen im Südwestpazifik, Haken und Langleinen), Wasser, Meersalz.



### Impact on air, water and soil



#### Biodiversity and animal welfare



#### Origin and seasonality







#### Packaging and preservation





#### Warning

Assessment subject to change in recipe and product information. Beelong is not responsible for the quality or accuracy of the information used for the assessment.