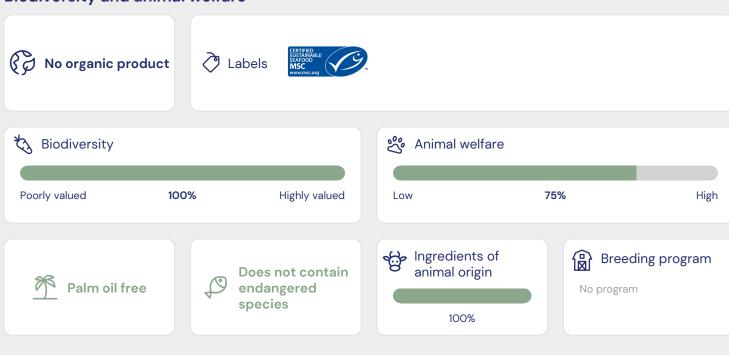

# **MSC Tuna Steak**

Qualité & Prix

Article number: 6689616



44 / 100

An average choice for the planet

#### **ECO-SCORE®** details

| 4   |
|-----|
| -10 |
| 0   |
| 0   |
| 19  |
| 31  |
|     |

# Ingredients

Weisser Thunfisch (gefangen im Westlichen Pazifischen Ozean, Haken und Langleinen [Langleine [treibend]]).



### Impact on air, water and soil



#### Biodiversity and animal welfare



# Origin and seasonality



# Packaging and preservation



#### Warning

Assessment subject to change in recipe and product information. Beelong is not responsible for the quality or accuracy of the information used for the assessment.