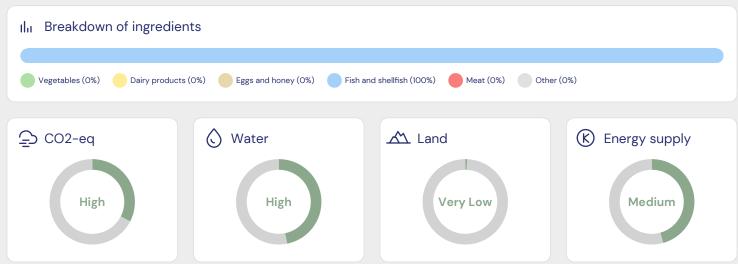

# **MSC Tuna Steak**

Qualité & Prix

Article number: 6689616



44 / 100

An average choice for the planet

#### **ECO-SCORE®** details

| 4   |
|-----|
| -10 |
| 0   |
| 0   |
| 19  |
| 31  |
|     |

# Ingredients

Weisser Thunfisch (gefangen im Westlichen Pazifischen Ozean, Haken und Langleinen [Langleine [treibend]]).



### Impact on air, water and soil



#### Biodiversity and animal welfare



# Origin and seasonality



# Packaging and preservation



#### Warning

Assessment subject to change in recipe and product information. Beelong is not responsible for the quality or accuracy of the information used for the assessment.